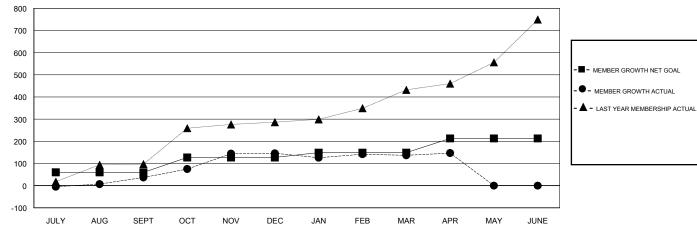

## GOALS AND ACTUAL MEMBERS CUMULATIVE

| DROPPED CLUBS: 0  DROPPED MEMBERS |     | 43 CLUBS OF 68 ADDED 1 OR MORE NEW MEMBERS | GENDER DISTRIBUTION  MALE 2,169 (81.18%)  FEMALE 503 (18.82%)  Women Percentage Fiscal Year Goal: 35% |     |  |
|-----------------------------------|-----|--------------------------------------------|-------------------------------------------------------------------------------------------------------|-----|--|
| DECEASED                          | 2   | CLICK HERE FOR CUMULATIVE                  | TOTAL FAMILY UNIT MEMBERS                                                                             |     |  |
| CLUB CANCELLED                    | 0   | MEMBERSHIP DATA                            |                                                                                                       | 070 |  |
| OTHER                             | 309 |                                            | FAMILY MEMBERS PAYING HALF DUES                                                                       | 276 |  |
| TOTAL                             | 311 |                                            |                                                                                                       |     |  |