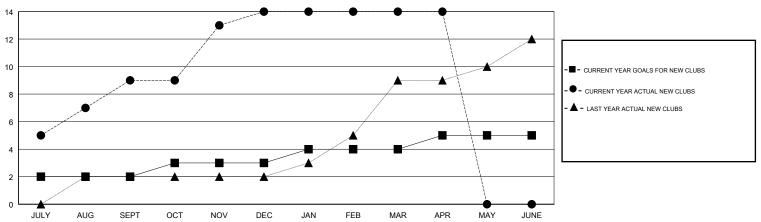

| 0             | JULY/AUG/SEPT         | 60                        | 213                     | 176                                                |
| OCT/NOV/DEC           | 1             | 5         | 0             | OCT/NOV/DEC           | 67                        | 208                     | 82                                                 |
| JAN/FEB/MAR           | 1             | 0         | 0             | JAN/FEB/MAR           | 22                        | 33                      | 41                                                 |
| APR/MAY/JUNE          | 1             | 0         | 0             | APR/MAY/JUNE          | 64                        | 22                      | 12                                                 |

# GOALS AND ACTUAL NEW CLUBS CUMULATIVE



## GOALS AND ACTUAL MEMBERS CUMULATIVE



| DROPPED CLUBS: 0  DROPPED MEMBERS |     | 43 CLUBS OF 68 ADDED 1 OR MORE NEW MEMBERS | GENDER DISTRIBUTION  MALE 2,169 (81.18%)  FEMALE 503 (18.82%)  Women Percentage Fiscal Year Goal: 35% |     |  |
|-----------------------------------|-----|--------------------------------------------|-------------------------------------------------------------------------------------------------------|-----|--|
| DECEASED                          | 2   | CLICK HERE FOR CUMULATIVE                  | TOTAL FAMILY UNIT MEMBERS                                                                             |     |  |
| CLUB CANCELLED                    | 0   | MEMBERSHIP DATA                            |